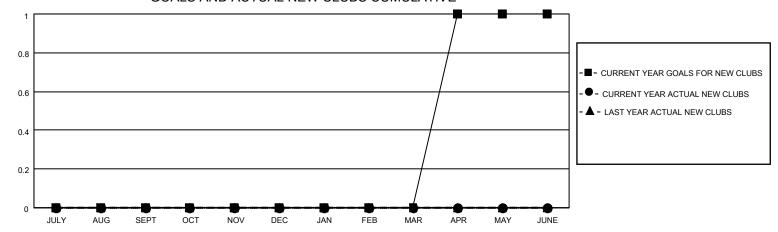

## GOALS AND ACTUAL NEW CLUBS CUMULATIVE

## MONTHLY MEMBERSHIP PROGRESS REPORT

LOCATION TEXAS District 2 X2 Results as of: 8/31/2022

| Clubs RESULTS FOR 2022-2023 |   |   |   | Members RESULTS FOR 2022-2023 |    |    |    |
|-----------------------------|---|---|---|-------------------------------|----|----|----|
|                             |   |   |   |                               |    |    |    |
| JULY/AUG/SEPT               | 0 | 0 | 0 | JULY/AUG/SEPT                 | 63 | 22 | 29 |
| OCT/NOV/DEC                 | 0 | 0 | 0 | OCT/NOV/DEC                   | 47 | 0  | 0  |
| JAN/FEB/MAR                 | 0 | 0 | 0 | JAN/FEB/MAR                   | 20 | 0  | 0  |
| APR/MAY/JUNE                | 1 | 0 | 0 | APR/MAY/JUNE                  | 20 | 0  | 0  |