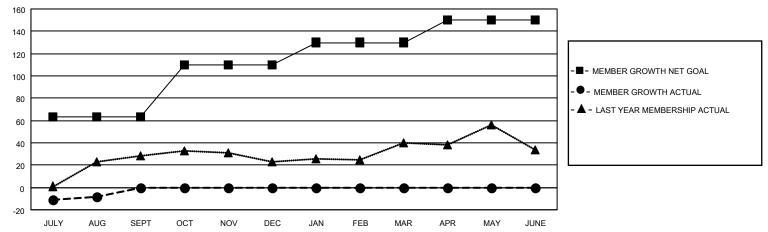

## GOALS AND ACTUAL MEMBERS CUMULATIVE

| DROPPED CLUBS: 0 |    | 12 CLUBS OF 37 ADDED 1 OR<br>MORE NEW MEMBERS | GENDER DISTRIBUTION                |              |  |
|------------------|----|-----------------------------------------------|------------------------------------|--------------|--|
|                  |    | MORE NEW MEMBERS                              | MALE                               | 569 (56.73%) |  |
|                  |    |                                               | FEMALE 433 (43.17%)                |              |  |
| DROPPED MEMBERS  |    |                                               | NON BINARY                         | 0 (0.00%)    |  |
|                  |    |                                               | PREFER NOT TO ANSWER               | 1 (0.10%)    |  |
| DECEASED         | 1  |                                               |                                    |              |  |
| CLUB CANCELLED   | 0  | CLICK HERE FOR CUMULATIVE                     | TOTAL FAMILY UNIT MEMBERS 191      |              |  |
| OTHER            | 28 | MEMBERSHIP DATA                               |                                    |              |  |
| TOTAL            | 29 |                                               | FAMILY MEMBERS PAYING HALF DUES 98 |              |  |
|                  |    |                                               |                                    |              |  |

## MONTHLY MEMBERSHIP PROGRESS REPORT

LOCATION TEXAS District 2 X2 Results as of: 8/31/2022

| Clubs RESULTS FOR 2022-2023 |   |   |   | Members RESULTS FOR 2022-2023 |    |    |    |
|-----------------------------|---|---|---|-------------------------------|----|----|----|
|                             |   |   |   |                               |    |    |    |
| JULY/AUG/SEPT               | 0 | 0 | 0 | JULY/AUG/SEPT                 | 63 | 22 | 29 |
| OCT/NOV/DEC                 | 0 | 0 | 0 | OCT/NOV/DEC                   | 47 | 0  | 0  |
| JAN/FEB/MAR                 | 0 | 0 | 0 | JAN/FEB/MAR                   | 20 | 0  | 0  |
| APR/MAY/JUNE                | 1 | 0 | 0 | APR/MAY/JUNE                  | 20 | 0  | 0  |